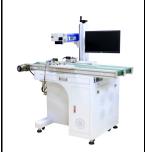

#### 1. Conveyor For Bearing Marking System

The machine is equipped with a set of conveyor, the tranmission speed can be adjusted easily, and the cylinder position can be adjusted according to the product.