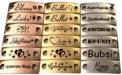

304# DUmb-face S.S. & Plated S.S.

**Metal Materials** 

Anodized aluminum **Stainless Steel Stainless Chrome** Titanium

Machine tool steel **Multi-Coated Metal** Nickel-plated steel

**Nickel-plated brass** Silicon steel