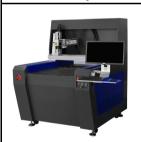

## IPG Fiber Laser Marking Machine - IV

#### **Feature**

- 1) High Precision: Up to 0.0012mm, bring you the fantastic and satisfied marking effect.
- 2) Superior Laser Beam: The definition is 1 micron, 10 times as that of traditional products.
- 3) No Consumables: One Fiber marker can work for more than 10 years without any consumables.
- 4) Fast Speed: 800 standard characters per second, is 3 to 5 times above that of traditional products.
- 5) The fiber laser beam comes out from the IPG fiber device directly, no need to adjust the laser optical path.
- 6) Low consumption: <400W, more economized and environmental.
- 7) Original Scaps controller, High stability, USB interface, swift and stable transmission, route optimization, intelligent calculation, easy operation.
- 8) Original ScanLAB scan head, high speed and precision, with good seal, capable to prevent dust and water, small volume and compact.
- 9) Long lifespan of IPG laser module: 100 000 200 000 hours
- 10) Strong Compatibility: TTF Font, SHX, BMP, DXF, AI, PLT and other format files output from CorelDraw, PS, AutoCAD, Solidworks, etc..
- 11) Integrated Air Cooling System: The cooling effect is more excellent than the water cooling effect in YAG laser, no maintenance.

#### **Application**

WISELY Laser Marking Machine for Metal & Plastics. It can work with most metal marking applications, such as Stainless Steel, Brass, Aluminium,

Steel, Iron etc, and can also mark on many nonmetallic materials, such as ABS, Nylon, PES, PVC, Makrolon, etc.