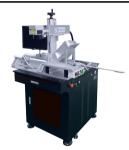

## IPG Fiber Laser Marking Machine - IV

#### **Feature**

- 1) High Precision: Up to 0.0012mm, bring you the fantastic and satisfied marking effect.
- 2) Superior Laser Beam: The definition is 1 micron, 10 times as that of traditional products.
- 3) No Consumables: One Fiber marker can work for more than 10 years without any consumables.
- 4) Fast Speed: 800 standard characters per second, is 3 to 5 times above that of traditional products.
- 5) The fiber laser beam comes out from the IPG fiber device directly, no need to adjust the laser optical path.
- 6) Low consumption: <400W, more economized and environmental.
- 7) Original Scaps controller, High stability, USB interface, swift and stable transmission, route optimization, intelligent calculation, easy operation.
- 8) Original ScanLAB scan head, high speed and precision, with good seal, capable to prevent dust and water, small volume and compact.
- 9) Long lifespan of IPG laser module: 100 000 200 000 hours
- 10) Strong Compatibility: TTF Font, SHX, BMP, DXF, AI, PLT and other format files output from CorelDraw, PS, AutoCAD, Solidworks, etc..
- 11) Integrated Air Cooling System: The cooling effect is more excellent than the water cooling effect in YAG laser, no maintenance.

#### **Application**

WISELY Laser Marking Machine for Metal & Plastics. It can work with most metal marking applications, such as Stainless Steel, Brass, Aluminium,

Steel, Iron etc, and can also mark on many nonmetallic materials, such as ABS, Nylon, PES, PVC, Makrolon, etc.