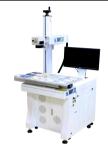

ather





深圳市風班利数先後各有限な司 SHENZHEN WISELY LASER MACHINERY CO., LIMITED #10 BUILDING, #4 INDUSTRY ZONE HESHUIKOU, MATIAN, GUANGMING DISTRICT, SHENZHEN 518106 CHINA M:+86-150-13509330 E:sales@wwlaser.com W:www.wiselylaser.com 智・信・鋭意・政振智—威斯利激光

### Automation For Fiber Laser Marking Machine

#### 1. Conveyor For Bearing Marking System

The machine is equipped with a set of conveyor, the tranmission speed can be adjusted easily, and the cylinder position can be adjusted according to the product.



### 6. Double Conveyors Bearings Auto

#### Marking Machine

This machine is equipped with two sets of conveyors, designed to massive bearings marking or similar objects marking. The two conveyors can do dual marking, alternately feeding and unloading, good for improving the processing efficiency.



### 2. X-Slide Moving Table Laser System

There are two work stations, and one fixture can be placed on each work station. The stations alternately operate to complete repetitive action as loading, marking, moving, unloading, can expand working area, save time and reduce labor cost.



#### 7. Fiber Laser With X-slide Long Table

This 1,500mm long automation is special for the aluminum, brass, stainless ruler marking, used for oil companies and gas station. It is also good for other long-size products marking.



#### 3. Auto Feeding System

The machine is equipped with PLC controller, motor driving system and linear guide rail transmission system. The robotic arm automates feedind & unloading, suitable for nameplate of eletronics, food, beverages, small gift and so on.



#### 8. Metal