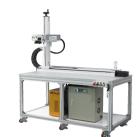

### 6. Double Conveyors Bearings Auto

#### Marking Machine

This machine is equipped with two sets of conveyors, designed to massive bearings marking or similar objects marking. The two conveyors can do dual marking, alternately feeding and unloading, good for improving the processing efficiency.