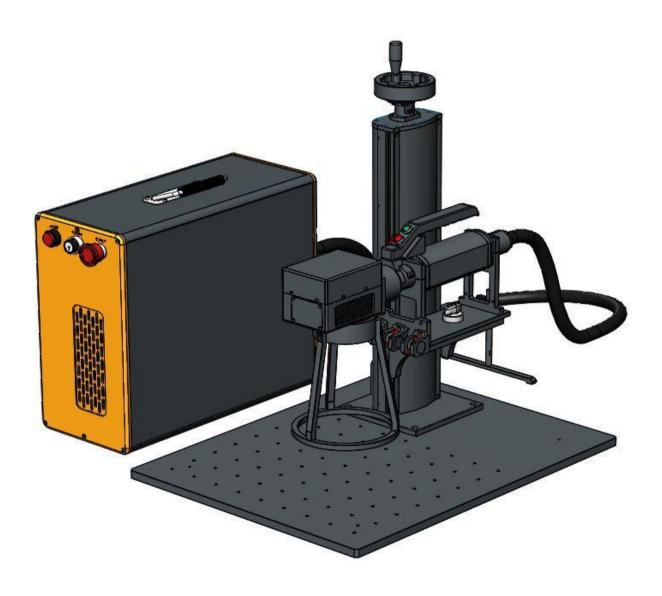

# IPG Fiber Laser Marking Machine

*\_\_\_\_MY-M20F-IV* 

- 🛊 CO2 Laser Engraver/Cutter
- 🟂 Laser Welder / Cleaner
- ★ Laser Automation

深圳市威斯利激光设备有限公司 SHENZHEN WISELY LASER MACHINERY CO., LIMITED #10 BUILDING, #4 INDUSTRY ZONE HESHUIKOU, MATIAN, GUANGMING DISTRICT, SHENZHEN 518106 CHINA M:+86-150-13509330 E:sales@wwlaser.com W:www.wiselylaser.com 智•信•鏡意•散擔章—威斯利激光

## IPG Fiber Laser Marking Machine - IV

#### **Feature**

- 1) High Precision: Up to 0.0012mm, bring you the fantastic and satisfied marking effect.
- 2) Superior Laser Beam: The definition is 1 micron, 10 times as that of traditional products.
- 3) No Consumables: One Fiber marker can work for more than 10 years without any consumables.
- 4) Fast Speed: 800 standard characters per second, is 3 to 5 times above that of traditional products.
- 5) The fiber laser beam comes out from the IPG fiber device directly, no need to adjust the laser optical path.
- 6) Low consumption: <400W, more economized and environmental.
- 7) Original Scaps controller, High stability, USB interface, swift and stable transmission, route optimization, intelligent calculation, easy operation.
- 8) Original ScanLAB scan head, high speed and precision, with good seal, capable to prevent dust and water, small volume and compact.
- 9) Long lifespan of IPG laser module: 100 000 200 000 hours
- 10) Strong Compatibility: TTF Font, SHX, BMP, DXF, AI, PLT and other format files output from CorelDraw, PS, AutoCAD, Solidworks, etc..
- 11) Integrated Air Cooling System: The cooling effect is more excellent than the water cooling effect in YAG laser, no maintenance.

#### **Application**

WISELY Laser Marking Machine for Metal & Plastics. It can work with most metal marking applications, such as Stainless Steel, Brass, Aluminium,

Steel, Iron etc, and can also mark on many nonmetallic materials, such as ABS, Nylon, PES, PVC, Makrolon, etc.