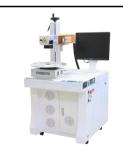

## IPG Fiber Laser Marking Machine - IV

#### **Feature**

- 1) High Precision: Up to 0.0012mm, bring you the fantastic and satisfied marking effect.
- 2) Superior Laser Beam: The definition is 1 micron, 10 times as that of traditional products.
- 3) No Consumables: One Fiber marker can work for more than 10 years without any consumables.
- 4) Fast Speed: 800 standard characters per second, is 3 to 5 times above that of traditional products.
- 5) The fiber laser beam comes out from the IPG fiber device directly, no need to adjust the laser optical path.
- 6) Low consumption: <400W, more economized and environmental.
- 7) Original Scaps controller, High stability, USB interface, swift and stable transmission, route optimization, intelligent calculation, easy operation.
- 8) Original ScanLAB scan head, high speed and precision, with good seal, capable to prevent dust and water, small volume and compact.
- 9) Long lifespan of IPG laser module: 100 000 200 000 hours
- 10) Strong Compatibility: TTF Font, SHX, BMP, DXF, AI, PLT and other format files output from CorelDraw, PS, AutoCAD, Solidworks, etc..
- 11) Integrated Air Cooling System: The cooling effect is more excellent than the water cooling effect in YAG laser, no maintenance.

#### **Application**

WISELY Laser Marking Machine for Metal & Plastics. It can work with most metal marking applications, such as Stainless Steel, Brass, Aluminium,

Steel, Iron etc, and can also mark on many nonmetallic materials, such as ABS, Nylon, PES, PVC, Makrolon, etc.