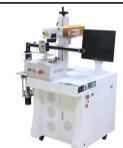

yors Bearings Auto

#### Marking Machine

This machine is equipped with two sets of conveyors, designed to massive bearings marking or similar objects marking. The two conveyors can do dual marking, alternately feeding and unloading, good for improving the processing efficiency.



### 2. X-Slide Moving Table Laser System

There are two work stations, and one fixture can be placed on each work station. The stations alternately operate to complete repetitive action as loading, marking, moving, unloading, can expand working area, save time and reduce labor cost.



#### 7. Fiber Laser With X-slide Long Table

This 1,500mm long automation is special for the aluminum, brass, stainless ruler marking, used for oil companies and gas station. It is also good for other long-size products marking.



#### 3. Auto Feeding System

The machine is equipped with PLC controller, motor driving system and linear guide rail transmission system. The robotic arm automates feedind & unloading, suitable for nameplate of eletronics, food, beverages, small gift and so on.



#### 8. Metal Plate Auto Feeding & Marking System

The machine is equipped with PLC controller, motor driving system and air cylinder system. It is specially for thin metal palte auto feedind & marking, suitable for nameplate mass marking.



#### 4. Gantry Laser Marking Machine 600\*600

The X/Y Slide Auto moving table 600x600mm, it is equipped with high precision X/Y ball screw slide and Leadshine / Servo Motor, designed for big size products marking and mass production are conducive to high efficiency of the production line.