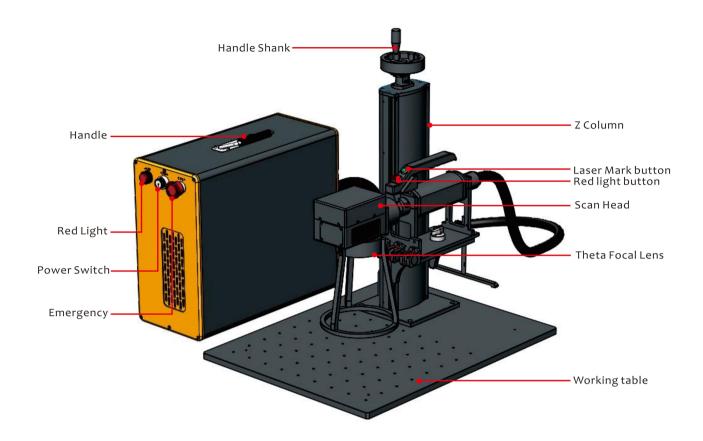

#### **Advantages**

- 1) Portable style, easy to transportation, can work with customized automatic matching system.
- 2) With world top brand from Germany IPG laser source guarantees excellent performance, high-quality laser beam, stable output and longer lifeaspan.
- 3) The machine can work with all metallic materials and some non-metallic materials, gold, silver, copper, stainless, aluminum, ABS, Acrylic, PVC, ect.

#### **Main Configurations** 4. Taiwan MW Laser Power Supply 1. Gemanry IPG laser source Famous Taiwan MeanWell laser power supply Beam quality M2<1.1; Average power stability $\leq \pm 1\%$ over 8 hours; with Voltage Stabilizing Protection. Stable Long lifespan 100,000-200,000 hours. performance and long lifespan. 5. Wave-length F-theta Lens 2. Control System & Software With world famcous Scaps controller is Top brand Wavelengh F-theta Lens. Smallsuitable for multiple applications due to short size focus spot, excellent marking effect, low execution cycle time; SAMlight software consumption and high stability. supports various languages and file formats. 6. Leadshine Driver and Motor (if any) 3. ScanLAB Scanner Head Original import ScanLAB scanner is specifically designed for laser marking Lower noise, low vibration, running more applications. Its excellent performance and smoothly, higher torque, higher acceleration, high precision make it well-suited for higher precision. appliction requiring very high marking speeds.