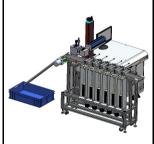

#### 5. Medal Auto Feeding Marking System

6-piston automation with CCD camera, good for madels batch marking. The automation is equipped with PLC, control software and stepper driving system. can improve marking efficiency, reduce labor cost.